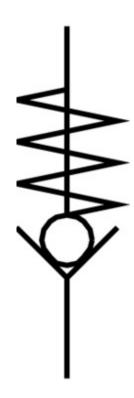

## **Data sheet**

| Feature                                  | Value                                                              |
|------------------------------------------|--------------------------------------------------------------------|
| Type code                                | Н                                                                  |
| Valve function                           | Non-return function                                                |
| Pneumatic connection 1                   | QS-8                                                               |
| Pneumatic connection 2                   | QS-8                                                               |
| Type of mounting                         | Line installation                                                  |
| Standard nominal flow rate               | 681 l/min                                                          |
| Operating pressure                       | -1 bar 10 bar                                                      |
| Ambient temperature                      | 0 °C 60 °C                                                         |
| Housing material                         | Aluminum, anodized                                                 |
| Housing colour                           | Black                                                              |
| Operating medium                         | Compressed air as per ISO 8573-1:2010 [7:-:-]                      |
| Symbol                                   | 00991455                                                           |
| Min. differential pressure, opening      | 0.1 bar                                                            |
| Min. differential pressure, closing      | 0.2 bar                                                            |
| Information on operating and pilot media | Operation with oil lubrication possible (required for further use) |
| Product weight                           | 21 g                                                               |
| Note on materials                        | Free of copper and PTFE<br>RoHS-compliant                          |